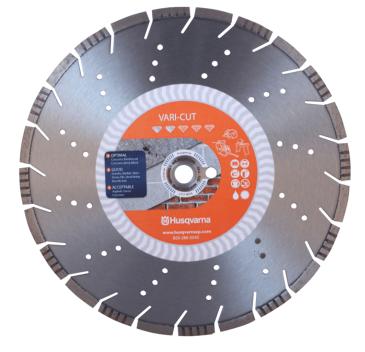

# Diamond blades Husqvarna VARI-CUT

Silver

Ceramic tiles, Green concrete (abrasive) hard, Green concrete (abrasive) soft, Asphalt

Article Number : 542 75 13-58