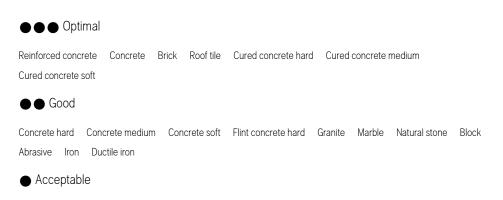

#### JFO ABOUT VARI-CUT SERIES

| •••                                                                                                                                              | Fits to |
|--------------------------------------------------------------------------------------------------------------------------------------------------|---------|
| Optimal                                                                                                                                          | MS 360  |
| Reinforced concrete, Concrete, Brick, Roof<br>tile, Cured concrete hard, Cured concrete<br>medium, Cured concrete soft                           | MS 360G |
|                                                                                                                                                  | K 760   |
| Good                                                                                                                                             | K 2500  |
| Concrete hard, Concrete medium, Concrete<br>soft, Flint concrete hard, Granite, Marble,<br>Natural stone, Block, Abrasive, Iron, Ductile<br>iron | K 40    |
|                                                                                                                                                  | FS 413  |
| •                                                                                                                                                | FS 309  |
| Acceptable                                                                                                                                       |         |

Ceramic tiles, Green concrete (abrasive) hard, Green concrete (abrasive) soft, Asphalt

Article Number : 542 75 13-58

### **RECOMMENDED MATERIALS FOR VARI-CUT**